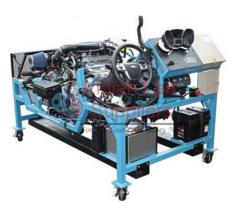

## Product Code . ILS-ELE-10631

**Engine Performance Trainer** 

## Description

Includes all of the Following Automobile Systems for Study and Diagnosis:

- Transmission (Automatic or Manual).
- Engine (4 to 8 Cylinder, Gasoline or Diesel).
- Emissions.
- Electrical.
- Exhaust.
- Engine Cooling.
- Heat/Ventilation/Air Conditioning.

The Engine Performance Trainer is constructed from a late model "recycled" vehicle (Front Wheel-Drive or Rear-Wheel-Drive). Performs Actual Service Manual Diagnostic Procedures. Aids in Developing Real-World System Skills and Knowledge.

Includes an A Tech Fault/Simulator Panel with Multiple Faulting Options and Features Including:

- Real-Time voltage readouts for Various Selectable Sensors.
- Interactive Demonstration/Study of Fuel Control by Oxygen Sensor Feed back.
- Demonstrates Catalytic Convertor "Punch-Through".
- Investigates Downstream Oxygen Sensor's Control of Fuel Trim.
- Breakout Box with Test Points for every PCM Pin.
- Data Link Connector (DLC) for Scan Tool Diagnostics.
- Trainer Mounted on Casters for Ease of Mobility.
- Individual or Multiple Sensors are selectable for Voltage Substitution.
- Voltage Adjustment Potentiometers for each Sensor.