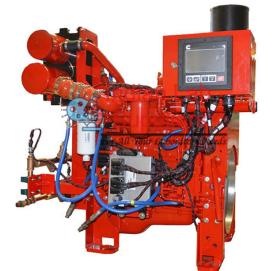

## Indian Lab Suppliers

Product Code . ILS-ELE-10625

**Cummins Pump** 

## Description

Electronic controls deliver critical information for controlling costs, reducing maintenance, and seamless integration with other components. High Pressure Common Rail Fuel System with Full-Authority Electronic Controls: Delivers high injection pressure for improved performance and fuel efficiency at every rpm.

Two-Stage Fuel Filter: Provides a balanced level of particle separation to maximize fuel filter life and protect vital fuel system components.

Rear Gear Train: Significantly lowers noise output to meet worldwide noise emission standards.

Parent Bore Cylinder Block: Designed for reduced noise and increased durability. Built to handle high pressures.

Directed Piston Cooling: Extends lifespan with lower piston temperatures.

The features a cast-iron parent bore block structurally-designed to reduce noise and increase durability. One of the Cummins fire pump drive engines that offers flexibility to owners with its electronic-controlled.