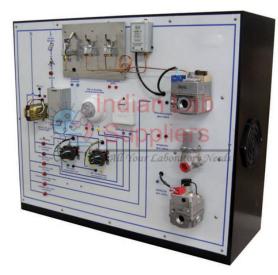

## Description

**Compressor Controls Trainer** 

The electrical connection of a commercially available refrigerant compressor using a circuit diagram is covered. The benchtop unit was designed for electrical training for refrigeration system installers and is particularly suitable for exercises in smaller groups. The electrical connection of a commercially available refrigerant compressor using a circuit diagram is covered. The starting, protection and control devices necessary for safe operation are arranged on the front panel of the unit. Test points provide convenient access for measuring the electrical circuit.