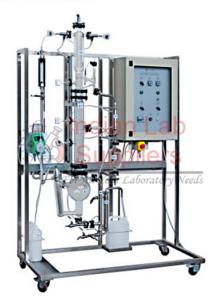

## **Continuous Distillation Pilot Plant**

#### **Continuous Distillation Pilot Plant**

### Specifications:-

- Tank for collection of distillate with 1 litre capacity.
- Tank for collection of bottoms product with 5 litres capacity.
- Condenser with reflux head.
- Feeding tank with 5 litres capacity.
- Distillation column height 600 mm with 7 sieve trays.
- Reboiler with 3 litres capacity complete with 1600 W electric heater.
- 3x tube-in-tube heat exchangers.
- Metering pump with flow rate of 0 to 8.5 litres / hour.
- 6x digital thermometers with pt100 probes protected by stainless steel shield sleeves.
- Pipework manufactured from stainless steel.

• Electrical control panel in main cabinet. • 2x programmable timers for the control of reflux ratio. • Emergency stop button. • Thyristor unit for controlling the power to the reboiler electric heater. • Variable area flow meter with a range of 20 to 200 litres per hour. Contact jLab for your Educational School Science Lab Equipments. We are best school lab equipment supplier, school lab equipments, school lab equipments export, school lab equipments exporter, school lab equipments manufacturers, school lab equipments manufacturers in india Indian Lab Suppliers, Direct Contact Details \$\ +91-8569909696 \$\ \since\$ sales@indianlabsuppliers.com www.indianlabsuppliers.com