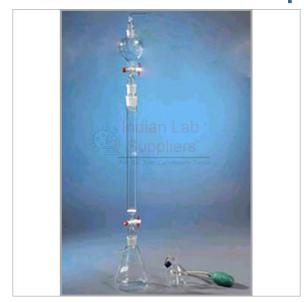

## Chromatography Assembly Semi Micro.

## **Description**

Filtering flask 100 ml. with 19/26 socket tamping rod 40 cm. Long.

column tube with tap, 12 mm. dia 10 cm.

Effective length with 14/23 socket, 19/26 cone and fused sintered disc.

Chromatography Assembly Semi Micro, "Lab Glassware", consisting of funnel Reservoir 50 ml.capacity with 14/23 cone and socket.