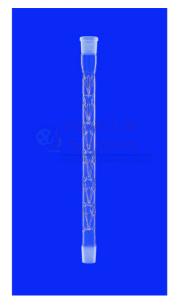

## Columns acc. to Vigreux With NS socket and NS cone

## **Description**

Made of Borosilicate 3.3 glass

With NS socket and NS cone, with fixed vacuum jacket.

Without glass jacket, horizontal and lateral indentations.

Contact JLab for your Educational School Science Lab Equipments. We are best school lab equipment supplier, school lab equipments, school lab equipments export, school lab equipments exporter, school lab equipments manufacturers in india