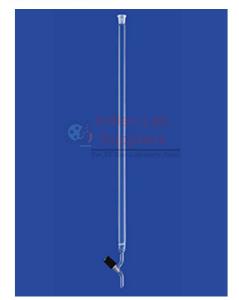

## **Chromatography Columns, with PTFE Needle Valve Stopcock**

## **Description**

Ground glass socket accepts reservoirs.

Manufactured from borosilicate glass.

Chemically resistant glass sintered-porosity 0.

With PTFE Rotaflow stopcock for fine control of eluent flow.