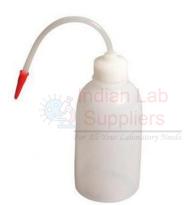

## **Wash Bottles**

## **Description**

Lab Glassware made from Low Density The cap is fit ted with a flexible polyethylene delivery tube which might be aimed where needed.

Polyethylene which provides these bottles a clear and unbreakable character.

Solutions may be poured simply by compression the bottle lightly.

Capacity:-

125ml

250ml

500ml

1000ml

Contact JLab for your Educational School Science Lab Equipments. We are best school lab equipments supplier, school lab export, school lab exporter, school laboratory equipment manufacturers, school laboratory equipment suppliers, school science equipments in india