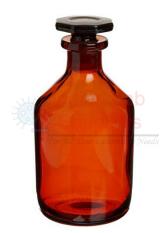

## **Amber Bottle Tooled Neck**

## Description

The Large durable white colour enamelled area for marking.

Recommended use with light sensitive media and for long-term storage of substances.

The uniform Amber colour is highly durable and has high chemical resistance.

Protects media from light radiation with a wave-length between 300 mm and 500mm.

Mechanically strong and chemical resistant.

Capacity:-

250ml

500ml

1000ml

2000ml

Contact JLab for your Educational School Science Lab Equipments. We are best school lab equipments supplier, school lab export, school lab exporter, school