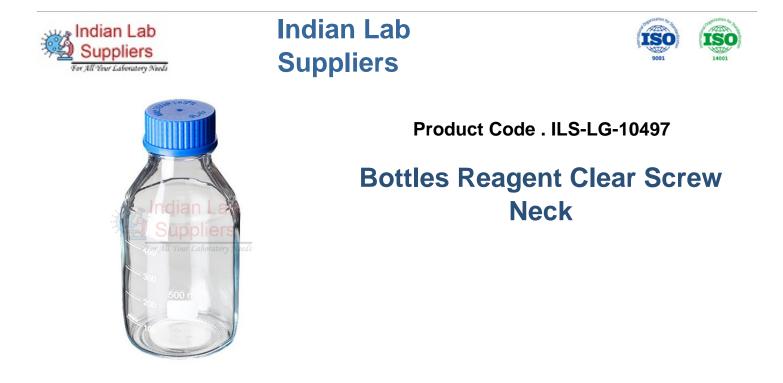

## Description

Specially designed PE Pouring rings for drip-free operations.

Clear scale Graduation & large marking area.

Autoclavable PE screw cap and pouring ring.

These bottles are highly mechanically durable and chemical resistance.

These complete bot tles are autoclavable & can be sterilized.

Printed with retrace code.

Capacity:-

10ml

25ml

50ml

100ml

250ml

500ml

| 1000ml  |  |
|---------|--|
| 2000ml  |  |
| 5000ml  |  |
| 10000ml |  |
| 20000ml |  |

Contact JLab for your Educational School Science Lab Equipments. We are best school lab equipment supplier, school lab equipments, school lab equipments export, school lab equipments exporter, school lab equipments manufacturers, school lab equipments manufacturers in india