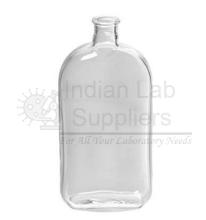

## **Roux Culture Bottle, Offset Neck**

## **Description**

These bottles are ideal for growing numerous sort of cultures.

The neck of those bottles is tool finished for larger strength.

Capacity:- 1000ml

Size (B x W x H):- 126 x 56 x 265 mm

Approx Neck Inner Diameter: 26mm