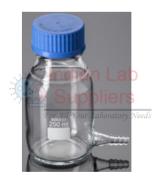

## Aspirator Bottle with GL 45 Cap and Tubulation

## **Description**

These bottles have durable large white colour enamel marking area.

These bottles comes with the autoclavable PP Screw caps and pouring rings.

Capacity:-

250ml

500ml

1000ml

2000ml

Thread Specification:- GL45

Lab Glassware made from Heat Resistant Boro 3.3 Glass.

Contact JLab for your Educational School Science Lab Equipments. We are best educational lab equipments manufacturers, educational lab instruments manufacturer,