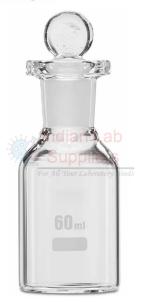

## **Description**

**BOD Bottles with Penny Robotic Stopper** 

Stopper:- Robotic

Description:-

Capacity (ml):- 60ml, Bar Coded 300

Contact JLab for your Educational School Science Lab Equipments. We are best school lab equipment supplier, school lab equipments, school lab equipments export, school lab equipments exporter, school lab equipments manufacturers, school lab equipments manufacturers in india