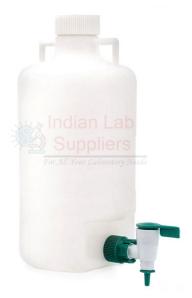

## **Description**

Made of polypropene and are thus abundant lighter than glass.

The leakproof spigot screwed to the bottle body needs solely a communicate open or shut.

These bottles are used for storing or dispensing water laboratory solutions.

These are autoclavable, sturdy & dependable.

Threads ought to be completely disengage before autoclaving.

Contact JLab for your Educational School Science Lab Equipments. We are best school lab equipment supplier, school lab equipments, school lab equipments export, school lab equipments exporter, school lab equipments manufacturers, school lab equipments manufacturers in india