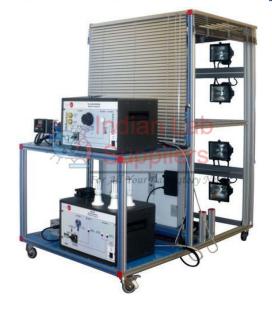

# **Photovoltaic Solar Energy Unit**

### **Photovoltaic Solar Energy Unit**

The Photovoltaic Solar Energy Unit includes equipment that uses the photo-conversion law for the direct conversion of solar radiation into

electricity. The absorbed energy is provided by simulated solar radiation, which in our case is supplied by a panel with powerful light sources (solar lamps).

### Specification:-

- Anodized aluminum structure and panels in painted steel.
- This unit for the study of the conversion of solar energy into electric energy.
- Diagram on the front panel with similar distribution to the elements in the real unit.
- This unit includes wheels for its mobility.