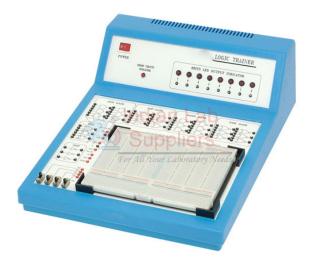

## **Logic Trainer**

It is equipped with various kinds of basic logic gates, debounced logical switches, LED indicators, DC power supply with short circuit protection, pulse generator and solderless breadboard. The logic trainer is designed for the logic beginners to enhance the comprehension of basic logical theory. The design is easy to operate and easy to understand.