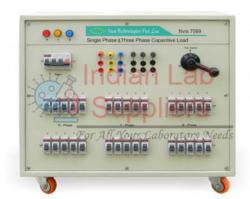

## **Capacitive Load**

## **Description**

## **Capacitive Load**

Ammeter and voltmeter are used to study the current and voltage at different loads. Housed in trolley typed M.S. Box with powder coated. Variable steps with the help of rotary switches in steps of 1 amp approx. 1 Phase capacitors load ISI marked of suitable raiting. Connected instar with safe discharging resistors.