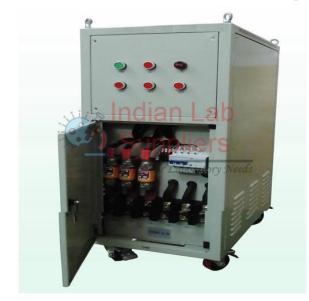

## **Inductive Load Banks**

It works on variation of air gap principle. Voltage and ammeter are used to find the voltage and current at variable loads. Copper conductor connected with 3PH choke coil star. High grade silicon used with stamping. For the high insulation strength, wound coils are impregnated in vacuum pressure. Works on principle of air gap variation. Fitted in trolley with MS box coated with powder.