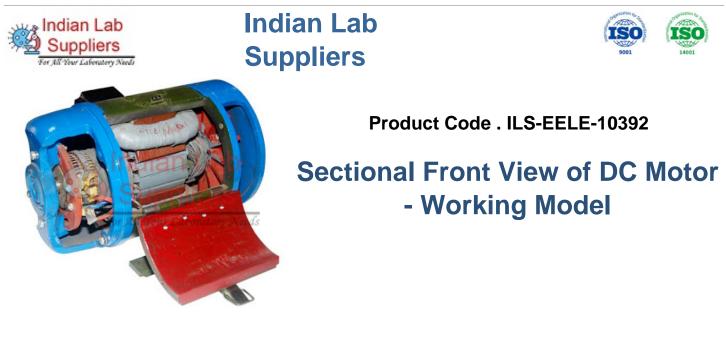

## Sectional Front View of DC Motor - Working Model

Following are the components like carbon bushes, commutators, carbon holder, connection box on the body, rocker arm fitted inside for its functioning. These motors are fitted with various types of components which lead to its functioning. Apart from these, some of the components like Bearings, End shield cover, Shaft, Field coil, Cooling fan, Main poles, Body frame, Armature winding and Rigid channel frame are the main sectional parts of DC motors for reliable performance. Our clients can easily have the sectional front view for the various requirements like in colleges for projects, seminars, customer view and others High quality components durable low maintenance.

We are leading manufacturers, suppliers of Sectional Front View of DC Motor - Working Model for Electronics Engineering Lab Equipments. Contact us to get high quality Sectional Front View of DC Motor - Working Model for Electronics Engineering Lab Equipments for schools, colleges, universities, research labs, laboratories and various industries.