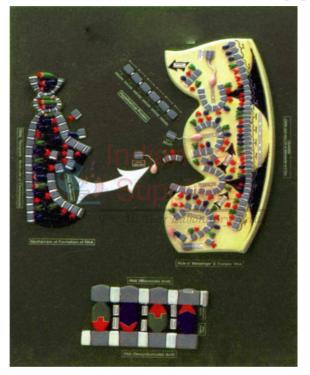

## **RNA Model**

Model showing RNA molecule DNA Template molecule of chromosome, role of messanger and transfer RNA colour key and structural formula.

Complete model arrange on board.

Indian Lab suppliers is a leading RNA Model manufacturers, suppliers and exporters from India that offers wide range of RNA Model at most competitive prices.