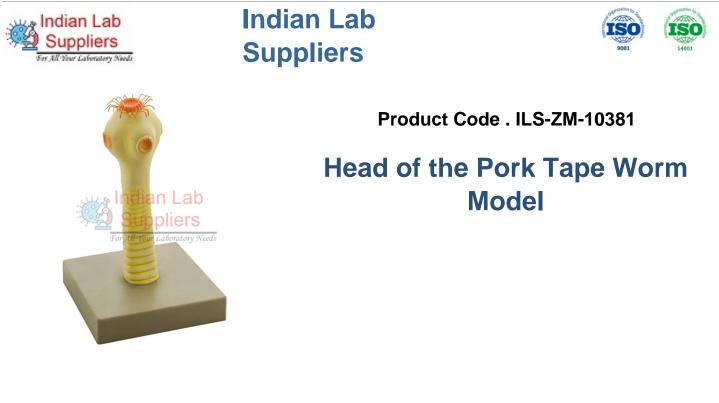

## Head of the Pork Tape Worm Model

Taenia solium, enlarged many times in one piece showing rostellum, rostral hooks, neck, sucker, scolex, budding of proglottides.

Indian Lab suppliers is a leading Head of the Pork Tape Worm Model manufacturers, suppliers and exporters from India that offers wide range of Head of the Pork Tape Worm Model at most competitive prices.

Mounted on base.

Numbered with English key card.

Contact jLab for your Educational School Science Lab Equipments. We are best scientific educational lab equipments, scientific equipments manufacturers, scientific lab equipment manufacturers, scientific lab plasticware, scientific laboratory equipment manufacturer, scientific laboratory equipment supplier in india.