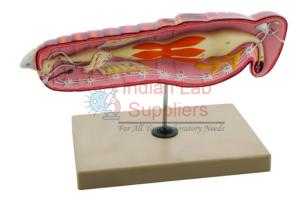

## **Locust Anatomy Model**

Sclistocerca gregaria - The desert Locust.

Numbered with English key card.

Indian Lab suppliers is a leading Locust Anatomy Model manufacturers, suppliers and exporters from India that offers wide range of Locust Anatomy Model at most competitive prices.

Showing internal and external structures after dissection.

Mounted on stand, useful for demonstration.

Indian Lab Suppliers,

Direct Contact Details ← +91-8569909696 ☑ sales@indianlabsuppliers.com ☐ www.indianlabsuppliers.com