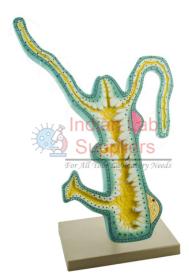

## **Hydra Model**

Colourfully illustrated are the external and internal structure: bud, gastrovascular cavity, testis, tentalie, foot, ovary, hypostome, mesoglea, mouth, nematocysts, epidermis, gastrodermis, flagellated cell.

Indian Lab suppliers is a leading Hydra Model manufacturers, suppliers and exporters from India that offers wide range of Hydra Model at most competitive prices.

Mounted on stand.

This first rate model provide exceptional details of a hydra while remaining attractively priced.

Numbered with English key card.

Contact jLab for your Educational School Science Lab Equipments. We are best scientific laboratory equipments manufacturer, scientific laboratory equipments supplier, technical educational equipment exporter, technical educational equipment manufacturer, technical educational equipment supplier, technical educational equipments exporter in india.