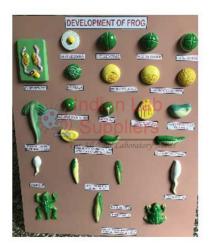

## **Frog Development Set**

A set of 24 models showing the various stages in the development of a frog, from egg to adult.

Indian Lab suppliers is a leading Frog Development Set manufacturers, suppliers and exporters from India that offers wide range of Frog Development Set at most competitive prices.

Arranged on a large size plastic base.

Contact jLab for your Educational School Science Lab Equipments. We are best scientific educational lab equipments, scientific equipments manufacturers, scientific lab equipment manufacturers, scientific lab plasticware, scientific laboratory equipment manufacturer, scientific laboratory equipment supplier in india.