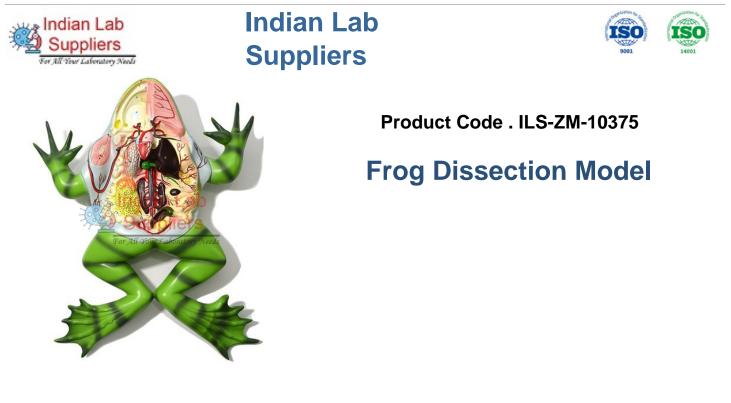

## **Frog Dissection Model**

A beautiful three dimensional model of frog showing all external characters on the dorsal side and internal anatomy on the ventral side, depicting circulatory, digestive, excretory and reproductive organs.

Numbered with English key card.

Mounted on stand.

Indian Lab suppliers is a leading Frog Dissection Model manufacturers, suppliers and exporters from India that offers wide range of Frog Dissection Model at most competitive prices.