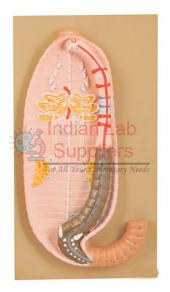

## Earthworm Dissection (Pheretima Posthuma) Model

## **Earthworm Dissection (Pheretima Posthuma) Model**

Mounted on base.

Model showing the external character in a portion and the dissection in the remaining exhibiting all important systems like circulatory, nervous, digestive, reproductive organs.

Numbered with English key card.

Indian Lab suppliers is a leading Earthworm Dissection (Pheretima Posthuma) Model manufacturers, suppliers and exporters from India that offers wide range of Earthworm Dissection (Pheretima Posthuma) Model at most competitive prices.