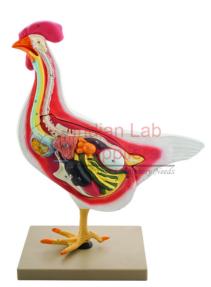

## **Bird Dissection (Domestic Hen) Model**

The right side shows the feathers and all external characters on other side shows all the important systems like nervous, respiratory, digestive, circulatory, excretory, skeletal and reproductive organs.