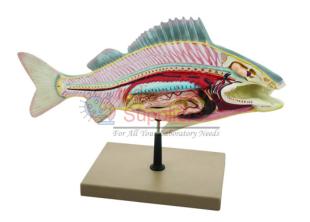

#### **Fish Dissection Model**

Skeletal structure, brain, digestive tract, swim bladder, reproductive organs and many other anatomical details are clearly exposed.

Indian Lab suppliers is a leading Fish Dissection Model manufacturers, suppliers and exporters from India that offers wide range of Fish Dissection Model at most competitive prices.

Made of unbreakable material.

It is mounted upright on a base.

The other side shows exterior form.

The model showing a longitudinal section a typical bony fish, in natural size.

Contact jLab for your Educational School Science Lab Equipments. We are best school science lab equipments suppliers in india, school science lab instruments, school science lab instruments exporter, school science lab instruments manufacturer, school scientific equipments, science