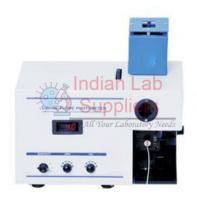

#### **Digital Flame Photometer**

The instruments are supplied in two units viz. Main Unit and Compressor Unit. The narrow band interference filters are mounted on a rotating disc fitted within the Main Unit.

The Main Unit comprises of digital displays, detector, filters and nebulizer.

The compressor unit supplies the compressed air to the main unit.

Appropriate filter can be selected by rotating this disc with the thumb. The oil free compressor with regulator maintains a stable airflow.