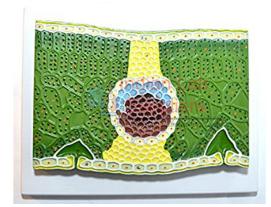

## **Dicot Leaf Model**

## **Dicot Leaf Model**

Ideal for studying the structure and function of a dicot leaf.

This model provides a visually and kinesthetically effective method for studying the structure and function of the various structures of a dicot leaf.

These key features are colored and numbered for comparison with the key card that is included.

Contact jLab for your Educational School Science Lab Equipments. We are best school science lab equipments suppliers in india, school science lab instruments, school science lab instruments exporter, school science lab instruments manufacturer, school scientific equipments, science educational equipment in india