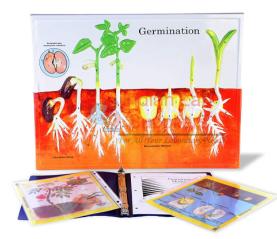

# **Germination Model Activity Set**

#### **Germination Model Activity Set**

Germination Model Activity Set for botanical study.

Teacher's guide, with full color overhead transparency, black-line master, student activities, key, and glossary, for instructional use.

Measures 24.0 x 18.0 inches (L x H).

Depicts three dimensional monocot and dicot plant germination for detailed examination.

Activities for hands-on learning about seed development.

Contact jLab for your Educational School Science Lab Equipments. We are best school science lab equipment suppliers in india, school science lab equipments exporter, school science lab equipments manufacturers, school science lab equipments manufacturer, school science lab equipments supplier, school science lab equipments supplierst in india.