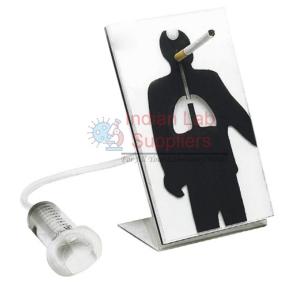

## **Effects of Smoking Model**

Includes detailed teacher and student guides that provide extensive background information on the dangers of smoking as well as scenarios to test various cigarette brands for tar content under various conditions.

The results will amaze you as you watch his lungs start to darken after only a few short puffs.

Simply place a cigarette that you provide in the mouth of the Smoking Man and draw smoke into his lungs using the syringe pump included.

Graphically demonstrate the impact of smoking on the lungs.

Contact jLab for your Educational School Science Lab Equipments. We are best school science lab equipments suppliers in india, school science lab instruments, school science lab instruments exporter, school science lab instruments manufacturer, school scientific equipments, science educational equipment in india.