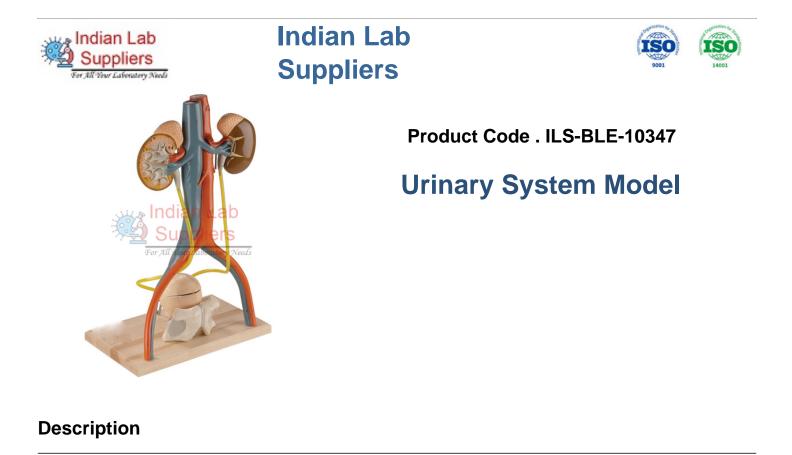

## **Urinary System Model**

This Life Size model represents the major components of the urinary system, plus the vena cava and abdominal aorta.

The bladder can be opened to reveal the mucosa, trigone, urethra, seminal vescicles, ejaculatory ducts and vas deferens

The right kidney is dissected to show the cortex, medulla, pyramids, clces, pelvis and origins of the renal artery and vein.

Contact jLab for your Educational School Science Lab Equipments. We are best scientific laboratory equipments manufacturer, scientific laboratory equipments supplier, technical educational equipment exporter, technical educational equipment manufacturer, technical educational equipment supplier, technical educational equipments exporter in india.