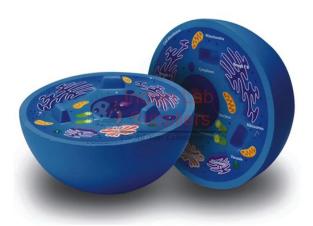

## **Animal Cell Model**

#### **Animal Cell Model**

The model also shows centrioles, lysosomes and fat vacuoles.

The presentation of the process of extrusion of a Golgi vesicle and pinocytic sings shown by the cell dynamics.

For teaching purposes the components of the cell are very brightly colored to bring out the high degree of segmentation of a cell.

The model shows the recently discovered principle of the delicate structure of an animal cell.

In addition to the organellae like nucleus, endoplasmic reticulum, mitochondria, ribosomes respectively polysomes and Golgi apparatus.