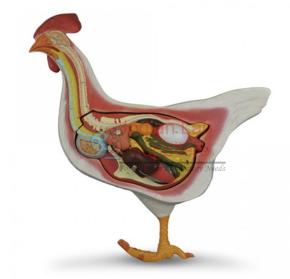

## **Hen Anatomy Model**

The left side shows the external morphology while the right part, longitudinally sectioned, reveal the inner structures such as: liver, intestine, stomach, muscles, heart, lungs, reproductive system and an egg.