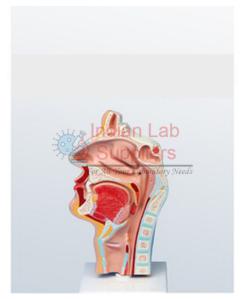

## Human Nasal Cavity Model

## Description

Human Nasal Cavity Model

Paranasal Sinuses: Shows the frontal, sphenoid and maxillary sinuses.

External Nose: Shows the section of the nasal bones and cartilages.

**Nasal Cavity:** On the lateral nasal wall show the superior, middle and inferior nasal chonchae project medially into the nasal cavity forming the superior, middle and inferior nasal meatuses.

This model helps the students to understand the external and internal structures of the nasal cavity.

Contact jLab for your Educational School Science Lab Equipments. We are best science educational equipments, science educational instruments, science lab equipments manufacturer, science laboratory instruments exporter, scientific educational equipments, scientific educational lab equipment in india.