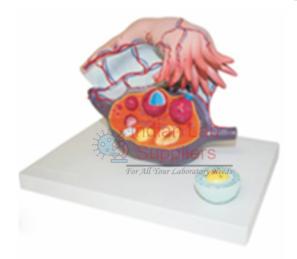

## **Ovary Structure Model**

This 2-part, 5X life size model shows the anatomy of the human fallopian tube and ovary.

A primary follicle is cross-sectioned, to illustrate the inner structure, the oocyte, zona pellucida and granulosa cells.

The follicles are shown at different stages of maturation. from the primary ovarian follicle to the corpus albicans.

Contact jLab for your Educational School Science Lab Equipments. We are best science educational equipments, science educational instruments, science lab equipments manufacturer, science laboratory instruments exporter, scientific educational equipments, scientific educational lab equipment in india.