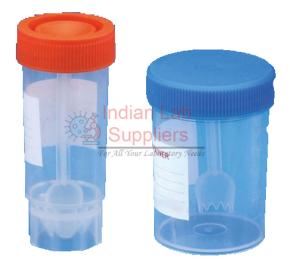

## **Stool Container**

The cap is provided with a spoon like structure that proves helpful in lifting samples.

Indian Lab suppliers is a leading Stool Container manufacturers, suppliers and exporters from India that offers wide range of Stool Container at most competitive prices.

Capacity: 30ml, 60ml.

These containers, as the name suggests, are used for collecting stool samples.

Contact jLab for your Educational School Science Lab Equipments. We are best scientific educational lab equipments, scientific equipments manufacturers, scientific lab equipment manufacturers, scientific lab plasticware, scientific laboratory equipment manufacturer, scientific laboratory equipment supplier in india.