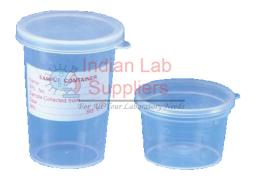

## Sample Container (Screw Type)

These thin walled, disposable containers are easily screw caped with less than 1/4th of a rotation.

This is perhaps the most ideal option available for carrying samples from one place to another safe and sound.

Indian Lab suppliers is a leading Sample Container (Screw Type) manufacturers, suppliers and exporters from India that offers wide range of Sample Container (Screw Type) at most competitive prices.

Sample Containers are made of polypropylene.

As one screw caps the container, the top of it sets in a domed ring in the cap making it completely leakproof.

Capacity: 25ml, 30ml

Contact jLab for your Educational School Science Lab Equipments. We are best technical educational equipments manufacturers, technical educational equipments manufacturer, technical educational equipments supplier, technical educational instruments, technical educational instruments exporter, technical educational instruments manufacturer, vocational training lab