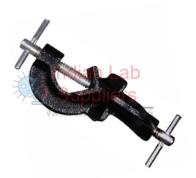

## **Boss Head**

Die cast aluminium alloy. Two chrome plated thumb screw fitted in the boss head. Two vee grooves in the body are accurate and give a firm grip.

## Available:

- Small size.
- · Large size.

We are leading manufacturers, suppliers of Boss Head for Chemistry Lab. Contact us to get high quality Boss Head for Chemistry Lab for schools, colleges, universities, research labs, laboratories and various industries.