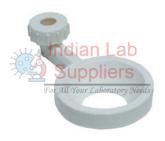

## **Funnel Holders**

A Non-corrosive funnel holders have outer ring to hold funnels with 3"-6" dia while the removable inner lid holds smaller funnels with 1"-3" dia.

## Available:

- Single Funnel Holder.
- Double Funnel Holder.

We are leading manufacturers, suppliers of Funnel Holders for Chemistry Lab. Contact us to get high quality Funnel Holders for Chemistry Lab for schools, colleges, universities, research labs, laboratories and various industries.