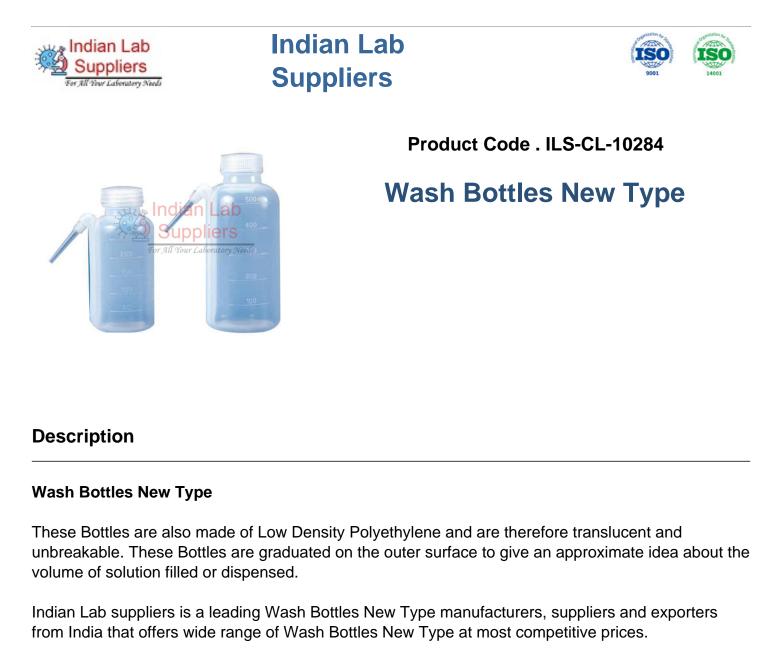

The distinguishing feature that these bottles contain is the built in delivery tube making it a one piece Wash Bottle.

Material: Low Density Polyethylene

Capacity:-

125ml

250ml

500ml

Contact jLab for your Educational School Science Lab Equipments. We are best scientific educational lab equipments, scientific equipments manufacturers, scientific lab equipment manufacturers, scientific lab plasticware, scientific laboratory equipment manufacturer, scientific laboratory equipment supplier in india.