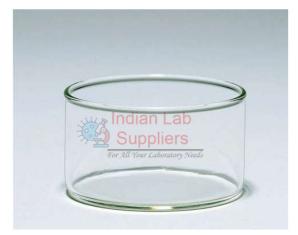

# **Basin Crystalising Without Spout**

### **Basin Crystalising Without Spout**

Borosilicate glass, flat bottom.

Indian Lab suppliers is a leading Basin Crystalising Without Spout manufacturers, suppliers and exporters from India that offers wide range of Basin Crystalising Without Spout at most competitive prices.