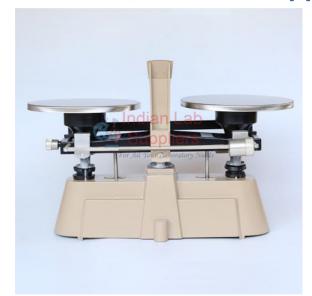

## **Balance Double Beam**

## **Description**

### **Balance Double Beam**

Indian Lab suppliers is a leading Balance Double Beam manufacturers, suppliers and exporters from India that offers wide range of Balance Double Beam at most competitive prices.

Meant for speed in weighing routine samples.

Mounted on wooden base.

Balance Double Beam with single pan and captive weights sliding on scales.

Reading can be taken with index scale and pointer.