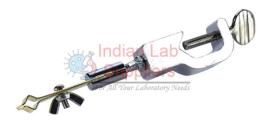

## **Thermometer Clamp**

Excellent clamp for supporting thermometers.

Jaws can be rotated and locked at any angle.

Made of a polished aluminum muff with brass clamping jaws.

We are leading manufacturers, suppliers of Thermometer Clamp. Contact us to get high quality Thermometer Clamp for schools, colleges, universities, research labs, laboratories and various industries.