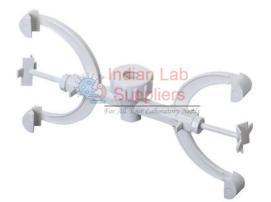

## Product Code . ILS-CL-10240

Fisher Clamp (New Improved Model)

## Fisher Clamp (New Improved Model)

The special style provides vice-like grip to the measuring system for a positive clamping.

Given a spring loaded positive grip and unharness.

Fisher sort clamps, for holding burettes, complete body of formed metal creating it light-weight, sturdy and durable.

Bosshead clamp secures it firmly at desired position on the rod of regarding 13mm diameter.

We are leading manufacturers, suppliers of Fisher Clamp (New Improved Model). Contact us to get high quality Fisher Clamp (New Improved Model) for schools, colleges, universities, research labs, laboratories and various industries.