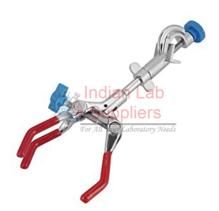

## **Three Prong Swivel Clamp**

## **Description**

## **Three Prong Swivel Clamp**

Maximum jaw opening size - 64.8 mm (29/16").

To position your work effectively, shaft wing nut allows clamp to rotate 360°.

PVC covered fingers.

Three Prong, dual adjustment clamp holds circular and irregular shaped objects.

Clamp post holders grip rods up to 19 mm (3/4").

We are leading manufacturers, suppliers of Three Prong Swivel Clamp . Contact us to get high quality Three Prong Swivel for schools, colleges, universities, research labs, laboratories and various industries