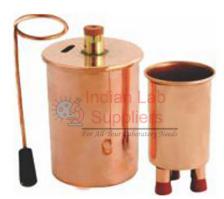

#### **Calorimeter Set**

Inner vessel has three legs supported on rubber stoppers, which thermally insulates its base from the outer vessel.

Indian Lab Suppliers with the smaller vessel placed inside the bigger one, the air gap between their respective walls provides insulation to minimize heat loss.

A complete set in copper comprising of inner copper vessel of size  $75 \times 50$ mm (height × diameter) and one outer copper vessel of size  $100 \times 75$ mm (height × diameter).

A copper lid for the outer vessel has a small tubule at the center for mounting thermometer through holed stopper and slit for stirrer.

Supplied complete with stirrer but without thermometer.

Indian Lab Suppliers,

Direct Contact Details ← +91-8569909696 ☑ sales@indianlabsuppliers.com ☐ www.indianlabsuppliers.com