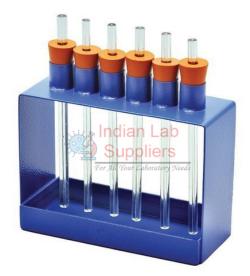

## **Capillary Tube Apparatus**

Frame having 6 holes fitted with corks.

A 90mm high metal frame having trough of 115 x 40 x 10mm.

Trough with capillary tubes of different bore; 150mm in length.

Indian Lab Suppliers for demonstrating the relationship between capillary pressure and the bore diameter of the capillary tube.

The apparatus comprises of a metal frame arrangement whose base is like a trough and the upper part of the frame supports six capillary tubes of different box.

The trough is filled with water and the difference in heights of the resulting columns of water in the tubes is readily apparent.

Length of capillary tubes: 150 mm

Overall height of frame: 90 mm.

Indian Lab Suppliers,

Direct Contact Details \ +91-8569909696 \ sales@indianlabsuppliers.com \ www.indianlabsuppliers.com