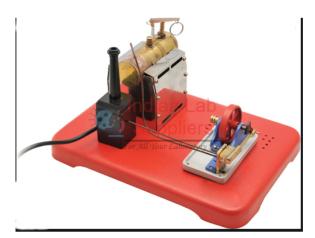

## **Steam Engine Model with Boiler**

Operation of a commercial steam engine is well illustrated with this working model.

The extra large size unit is provided with a horizontal boiler and whistle, safety valve, and steam gauge on metal base.

Horizontal boiler and whistle with safety valve.

Operates on 220V AC. 50 Hz.

Operates on 220V AC.

Functional steam engine model.

Durable metal base.

Indian Lab Suppliers,

Direct Contact Details \ +91-8569909696 \ sales@indianlabsuppliers.com \ www.indianlabsuppliers.com